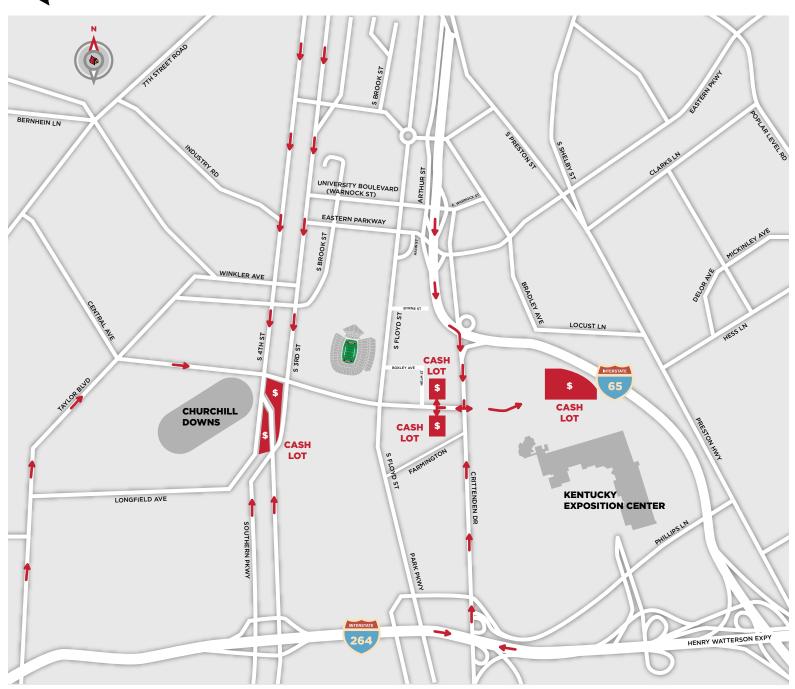

## PARKING MAP - CASH PARKING FOR ALL UOFL HOME FOOTBALL GAMES

CASH PARKING FOR ALL UOFL HOME FOOTBALL GAMES PARKING DETAILS

Cardinal Stadium parking is presold and there is no cash parking on game day.

Visiting team guests looking for cash lots should exit onto Crittenden Dr via I-65 South or I-264 and access cash lots at Gate 4 of the Kentucky Expo Center or cash lots located on Central Ave.

Cash parking lots are located at the following addresses:

110 Central Ave, Louisville KY, 40209
111 Central Ave, Louisville KY, 40209
3122 South 3rd St, Louisville KY, 40209
3121 Oakdale Ave Louisville KY, 40209
and at the Kentucky EXPO Center, located at
25 Circle of Champions, Louisville KY.