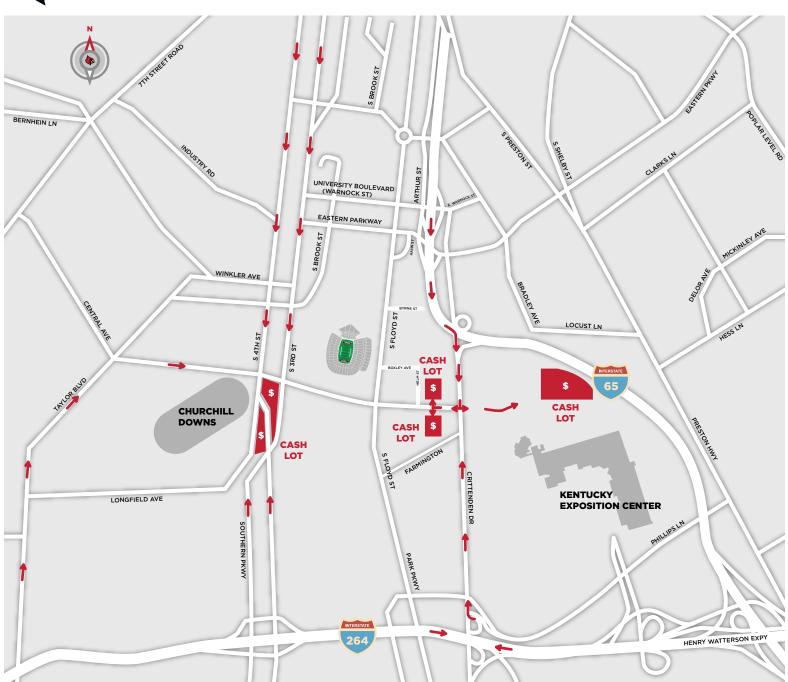

SUGGESTED CASH PARKING LOTS FOR VISTING TEAM GUESTS PARKING DETAILS

Cardinal Stadium parking is presold and there is no cash parking on game day.

Visiting team guests looking for cash lots should exit onto Crittenden Dr via I-65 South or I-264 and access cash lots at Gate 4 of the Kentucky Expo Center or cash lots located on Central Ave.

Cash parking lots are located at the following addresses:

110 Central Ave, Louisville KY, 40209 111 Central Ave, Louisville KY, 40209 3122 South 3rd St, Louisville KY, 40209 3121 Oakdale Ave Louisville KY, 40209 and at the Kentucky EXPO Center, located at 25 Circle of Champions, Louisville KY.